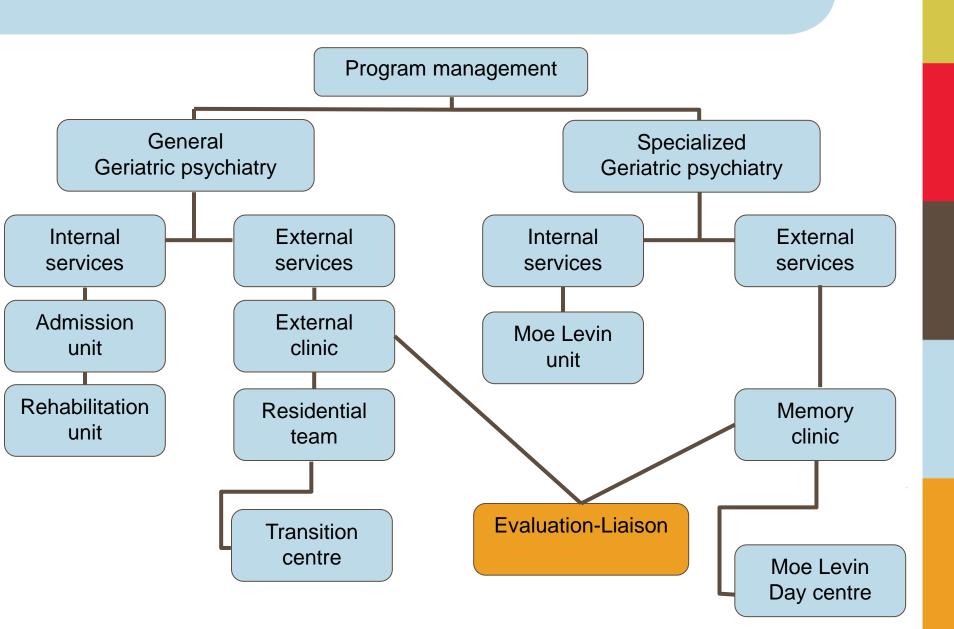

## **Geriatric psychiatry program**

#### Source of references

- Mental health access points: SOV, DLL, Clinique communautaire de Pointe-St-Charles and other CIUSSS
- Responding psychiatrists from front-line mental health teams
- Emergency departments of CH
- Second-line psychiatric units and external clinics other than CH
- CHSLD
- Source of references •
- Private residences
  - R.I.
  - MEL
  - MIR
  - Douglas Emergency & SPU
  - Douglas hospitalization units and other CH
  - Memory clinic
  - Mood, anxiety and impulsivity disorders and psychotic disorders programs